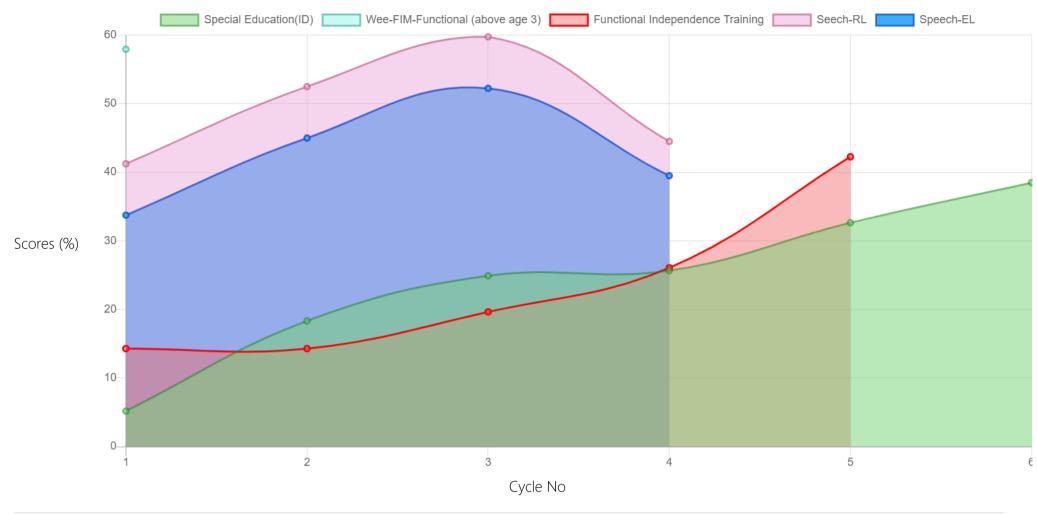

## Progress Report

| Evaluation No. | Special Education(ID)<br>Score % - Month - Year | Speech<br>RL - EL - Month - Year   | Wee-FIM-Functional (above age 3)<br>Score % - Month - Year | Functional Independence Training<br>Score % - Month - Year |
|----------------|-------------------------------------------------|------------------------------------|------------------------------------------------------------|------------------------------------------------------------|
| 1              | 5.18% - June - 2020                             | 41.25% - 33.75% - October - 2021   | 57.94% - July - 2023                                       | 14.29% - June - 2020                                       |
| 2              | 18.32% - December - 2020                        | 52.50% - 45.00% - January - 2022   |                                                            | 14.29% - December - 2020                                   |
| 3              | 24.91% - July - 2021                            | 59.75% - 52.25% - September - 2022 |                                                            | 19.64% - July - 2021                                       |
| 4              | 25.66% - January - 2022                         | 44.50% - 39.50% - February - 2023  |                                                            | 26.07% - January - 2022                                    |
| 5              | 32.64% - August - 2022                          |                                    |                                                            | 42.26% - September - 2022                                  |
| 6              | 38.49% - February - 2023                        |                                    |                                                            |                                                            |

## Progress Report Graph

Information:- CP - Cerebral Palsy; SB - Spina bifida; MD - Muscular Dystrophy; CTEV - Clubfoot; ID - Intellectual Disability; CP, MD - Cerebral Palsy/Multiple Disabilities; LV - Low Vision; TB - Total Blind; ADHD - Attention Deficit Hyperactive Disorder; DB - Deaf Blind; RL - Receptive Language; EL - Expressive Language; ICF - International classification of functioning; FACP - Functional assessment checklist for programming; Wee-FIM - Functional Independence Measure; Inclusion - A kind of special education; Voc- Vocational training; Prevoc - Prevocational training